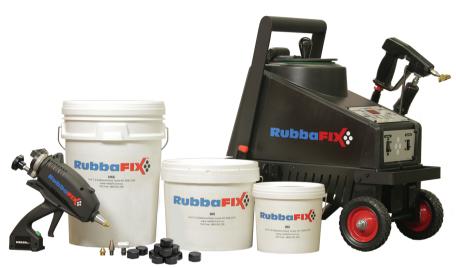

Repair your conveyor belts, wear liners, rubber lined pumps, tank linings and other rubber surfaces quickly and reliably with the RubbaFIX® MELTA® range without compromise!

Ineffective, time consuming two-part repair compounds are a thing of the past with the new RubbaFIX® MELTA® solutions. Using thermal technology, our specialised MELTA® applicators can effectively apply an easy one-part RubbaFIX® repair compound, eliminating all your repair hassles, extending your operating life and putting you back into action sooner.

The MELTA® applicators can be used to efficiently repair both small and large surfaces and are available with a range of nozzles suitable for different applications.