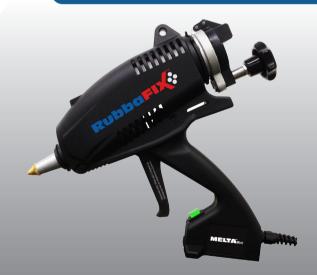

## **MELTA®** Mini

This high performance heat gun is designed to efficiently apply the RubbaFIX® repair compound to small repair areas.

- 250g compartment
- Magnetic foot
- · Lightweight and easy to handle