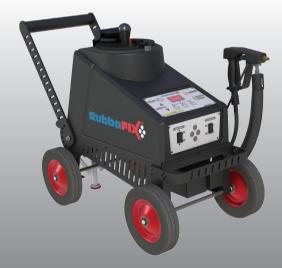

## **MELTA®** Pro

Utilising a high flow mechanical pump, the RubbaFIX® repair compound is fed through a heated hose to the applicator gun, where it reliably repairs large areas.

- 5kg tank
- Regulated flow
- Easily transported on-site