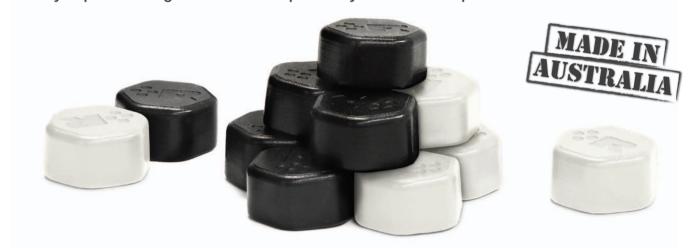

## The Revolution in Rubber Repair!

The latest generation of RubbaFIX® rubber repair product now comes in improved puck form.

Proven in the field to outperform traditional 2 part products, RubbaFIX® is designed to reliably and easily repair damaged rubber componentry without compromise.

- 30% stronger than previous RubbaFIX® granules on rubber, with enhanced adhesion to PVC, ceramic, fabric and metallic surfaces
- Easy to load large Puck form providing an increased melt rate using MELTA® Applicators